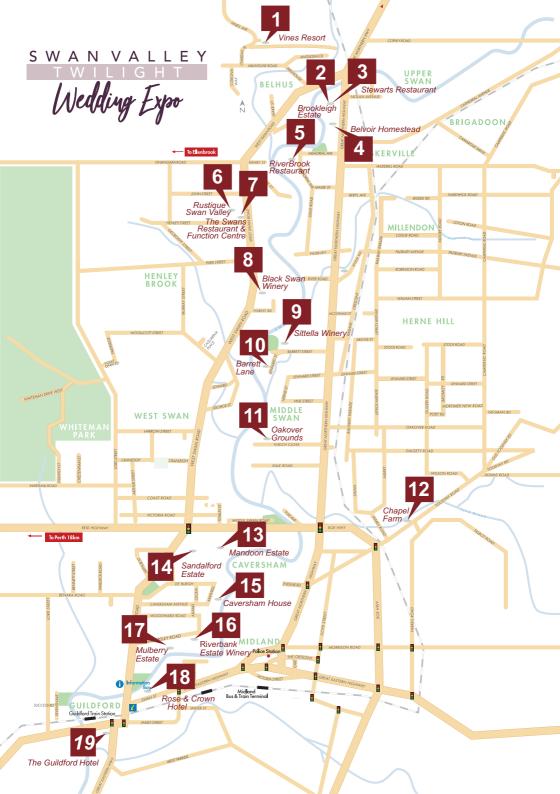

# SWANVALLEY Wedding Expo

Experience the Swan Valley as the sun sets across the vineyards....

Spectacular river views and beautiful rural landscapes just 25 minutes from the Perth CBD make the Swan Valley the ideal place to get married.

The Swan Valley has a venue to cater for any size, style or taste for your ceremony or reception. Intimate wineries, warm inviting restaurants and stunning function centres dish up delectable food accompanied by award winning local wine and beer.

To finish your perfect day, why not stay in the Valley at any one of the romantic B & B's or luxury resorts.

All this and more will be on show during the Swan Valley Twilight Wedding Expo on Thursday January 30.

Join each of the participating venues as they open their doors simultaneously on this special evening to showcase their wedding products and services at sunset from 4pm - 9pm.